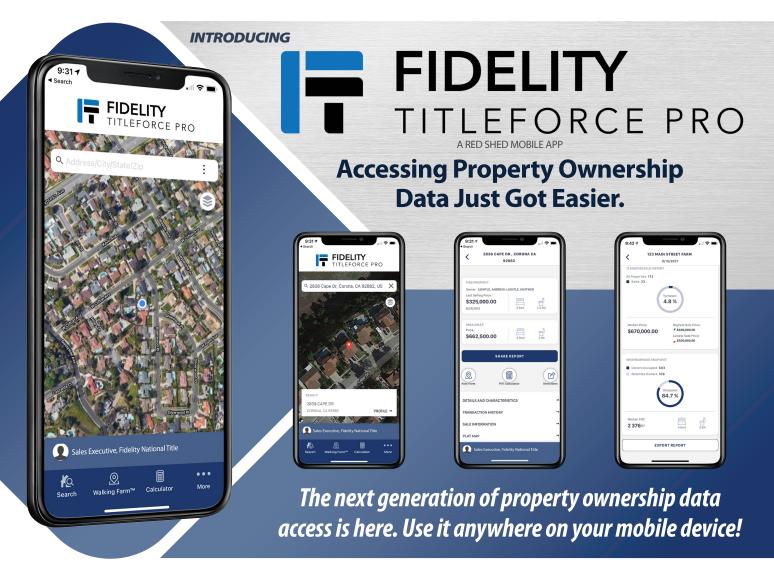

**TitleForce** was the industry's first mobile app to provide property ownership information at your fingertips no matter where you are. It made the need to use a computer to pull a property profile or retrieve documents obsolete. **Fidelity TitleForce Pro** is an innovative improvement of that original app with upgraded features that will provide fast, accurate property info on the spot. Visit your device app store today for this next generation tool that will keep you at the top of your game and help you improve your bottom line.

- Access to property ownership data for over 3200 counties across the U.S. so you're sure to be able to find what you're looking for.
- Ownership data updated daily to make sure you're looking at the most accurate data available.
- Integrated Payment and Affordability calculator.

Scan for Apple iOS

Scan for Google Play

- Create farming areas and download the ownership data; keep notes and canvassing information that you can later load into your CRM.
- Access to over 1.4 billion recorded documents with one touch of the screen.
- And More! Contact your Fidelity rep today for more info.